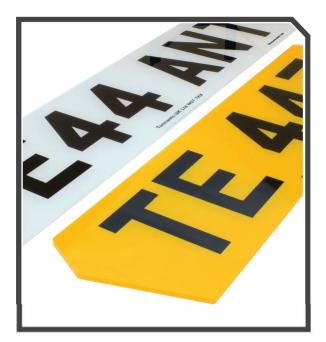

# MAXIMISE YOUR UPSELL POTENTIAL WITH HEX PLATES

HEX Plates can elevate your parts-store appeal to local car enthusiasts and modders. Custom number plates like Short, HEX, GEL and 3D have rapidly gained in popularity over recent years. Buyers are happy to spend their disposable income on items that add personality to their ride.

HEX Plates striking good looks and edges stand out, especially when paired with GEL & 3D Digits. Our Cut-Plates are shaped using Clear Acrylic faces and Enviro-Plate backings. This requires your printed sheets to be laminated & then trimmed to fit the Cut Plates. For stocking simplicity, we recommend printing onto your existing oblong film or dry reflective sheets.