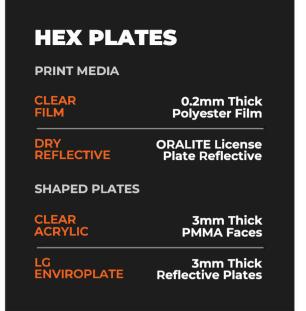

#### CLEAR ACRYLIC

Material: Clear Acrylic Face (PMMA) Guage: 3mm | 3000 microns thick Media: UV Stable with an adhesive coated rear Additional: Laser-cut shaped number plate component

# LG ENVIROPLATE

Material: 90% Recycled ABS Plate Guage: 3mm | 3000 microns thick Surface: ORALITE license plate reflective & adhesive faced Additional: Laser-cut shaped number plate component