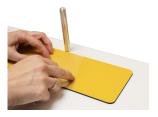

**STEP FOUR** 

Align your Clear Film sheet on top, ensuring the printed side is facing downwards.

STEP FIVE

Lightly glide your finger along the edge of the film to ensure it touches the reflective plate.