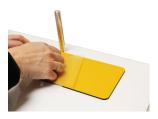

## ASSEMBLY GUIDE FILM & LG ENVIROPLATE

STEP ONE

Position the plate against the top and left-hand pins.

**STEP TWO** 

Peel back a few centimeters of the adhesive cover at the end of the plate.

STEP THREE

Create a crease in the cover.