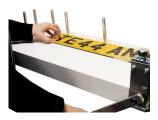

STEP SIX

Hold the film at the plate's end and slide the plate along the pins towards the roller.

## **STEP SEVEN**

Pass the number plate through the roller while gently pulling away the protective cover.

0115 973 8084

9

£à I

🛞 sales@tennantsuk.com