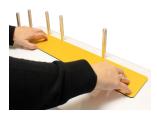

## ASSEMBLY GUIDE FILM & LG ENVIROPLATE

STEP ONE

Position the plate against the top and left-hand pins.

**STEP TWO** 

Peel back a few centimeters of the adhesive cover at the end of the plate.

STEP THREE

Create a crease in the cover.