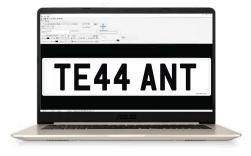

The agile Trade Colour can supply any numberplate a customer demands there & then, making it ideal for Motor Factors & Part Stores. Bundled software ensures compliance by enforcing British Standards, validating registrations & recording all activity.

## **PLATES SOFTWARE**

Trade systems include our plates software that combines a builder & records Log. Security and oversight are delivered by user accounts and Microsoft Windows services.

Design: BSAU 145e compliant plates builder Records: RNPS-Log meets DVLA requirements Security: User accounts & forced log-ons