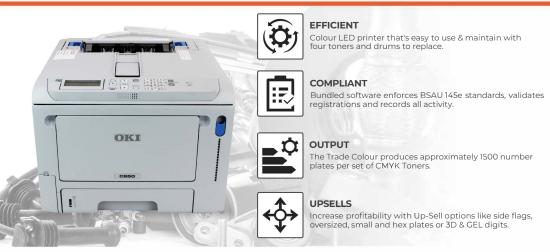

The agile Trade Colour can supply any numberplate a customer demands there & then, making it ideal for Motor Factors & Part Stores. Bundled software ensures compliance by enforcing British Standards, validating registrations & recording all activity.

Additional up-sell options and services include branded components, 3D & GEL digits, side flags, oversized, small & HEX plates and managerial oversight of plate production.

Note: Requires a Windows PC. Internet connectivity and minimum operational conditions.

## **A4 COLOUR PRINTER**

Our Trade Colour utilises C650 Printers from OKI, This A4 Colour Printer makes any number plate size and prints onto single film sheets.

Makes: All number plate shapes & sizes Printer: OKI C650 A4 LED Colour Printer Includes: Printer, cables, feed-tray & toner Consumables: CMYK toners & drums (1.5k plates)