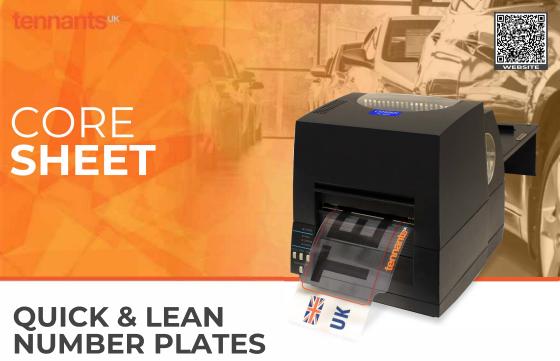

The Core Sheet's ability to quickly produce high-quality number plates, makes it perfect for your pre-sales team or workshop. To ensure compliance our software enforces British Standards, validates Registrations and records all activity

# COMPACT PRINTER

A CL-S621 Printer from Citizen forms the heart of our Core Sheet. Easy to use & maintain, it quickly prints standard number plates on single component sheets.

Makes: Oblong number plates with/without lip Printer: 4 inch CL-S621 thermal printer Includes: Rear feed tray for loading sheets Consumable: 110mm Black Ribbon (550 plates) Speed: 10 Seconds per Print