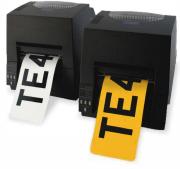

#### **DUAL PRINTERS**

Two CL-S621 Printers from Citizen power our Core Dual systems. Simple to use & maintain, they quickly print single or paired plates onto reflective rolls.

Makes: Oblong number plates with/without lip Printer: Two 4 inch CL-S621 thermal printers Includes: Internal bay & mount for holding rolls Consumable: 110mm Black Ribbon (550 plates) Speed: 10 Seconds per Print