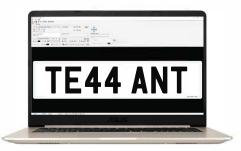

#### PLATES SOFTWARE

Core systems include our plates software which combines a builder & records Log. Security & oversight is provided by user accounts and MS Windows Services.

Design: BSAU 145e compliant plates builder Records: RNPS-Log meets DVLA requirements Security: User accounts & forced log-ons Oversight: Windows active directory devices & print data Branding: Supports corporate & individual templates