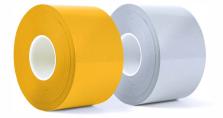

#### **COMPLIANT COMPONENTS**

The Core Dual makes either Film or Reflective number plates, using components we manufacture in-house. To assist with assembly, a roller jig is also provided.

Specification: Printed reflective under clear acrylic Reflective: Perforated 50/100 panel reflective rolls Sheet Sizes: Oblong 520x111mm or lipped 520x127mm Pre-Printed: Simple logos, lips, flags & borders Restocking: Contracted or on-demand supply