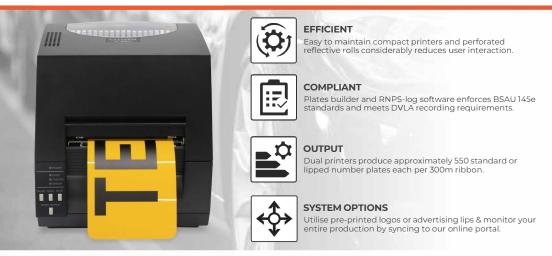

### QUICK & LEAN NUMBER PLATES

The Core Dual's ability to quickly produce pairs of number plates, makes it perfect for busy pre-sales teams or workshops. To ensure compliance our software enforces British Standards, validates Registrations, and records all activity.

#### PLATES SOFTWARE

Core systems include our plates software which combines a builder & records Log. Security & oversight is provided by user accounts and MS Windows Services.

Design: BSAU 145e compliant plates builder Records: RNPS-Log meets DVLA requirements Security: User accounts & forced log-ons Oversight: Windows active directory devices & print data Branding: Supports corporate & individual templates

#### **DUAL PRINTERS**

Two CL-S621 Printers from Citizen power our Core Dual systems. Simple to use & maintain, they quickly print single or paired plates onto reflective rolls.

Makes: Oblong number plates with/without lip Printer: Two 4 inch CL-S621 thermal printers Includes: Internal bay & mount for holding rolls Consumable: 110mm Black Ribbon (550 plates) Speed: 10 Seconds per Print

#### **COMPLIANT COMPONENTS**

The Core Dual makes either Film or Reflective number plates, using components we manufacture in-house. To assist with assembly, a roller jig is also provided.

Specification: Printed reflective under clear acrylic Reflective: Perforated 50/100 panel reflective rolls Sheet Sizes: Oblong 520x111mm or lipped 520x127mm Pre-Printed: Simple logos, lips, flags & borders Restocking: Contracted or on-demand supply